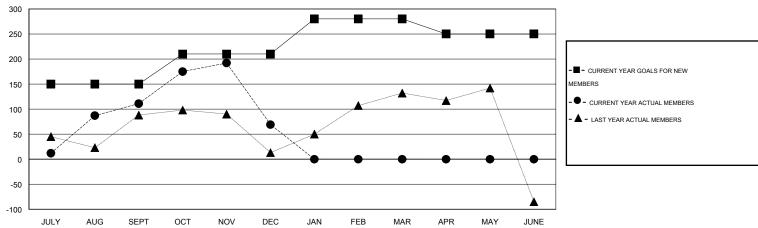

## GMT: Mahesh Pasqual LOCATION INDIA GMT CA 6

| Clubs                 |                  |           |                  |                  | Members               |                    |                                     |                    |                  |
|-----------------------|------------------|-----------|------------------|------------------|-----------------------|--------------------|-------------------------------------|--------------------|------------------|
| RESULTS FOR 2014-2015 |                  |           |                  |                  | RESULTS FOR 2014-2015 |                    |                                     |                    |                  |
| QUARTER               | NEW CLUB<br>GOAL | NEW CLUBS | DROPPED<br>CLUBS | NET<br>GAIN/LOSS | QUARTER               | NEW MEMBER<br>GOAL | CHARTER AND<br>NEW MEMBERS<br>ADDED | DROPPED<br>MEMBERS | NET<br>GAIN/LOSS |
| JULY/AUG/SEPT         | 6                | 1         | 0                | 1                | JULY/AUG/SEPT         | 150                | 173                                 | 62                 | 111              |
| OCT/NOV/DEC           | 4                | 2         | 2                | 0                | OCT/NOV/DEC           | 60                 | 126                                 | 168                | -42              |
| JAN/FEB/MAR           | 3                | 0         | 0                | 0                | JAN/FEB/MAR           | 70                 | 0                                   | 0                  | 0                |
| APR/MAY/JUNE          | 0                | 0         | 0                | 0                | APR/MAY/JUNE          | -30                | 0                                   | 0                  | 0                |

## GOALS AND ACTUAL MEMBERS CUMULATIVE

| DROPPED CLUBS: 2  DROPPED MEMBERS |     | 31 CLUBS OF 65 ADDED 1 OR MORE<br>NEW MEMBERS | GENDER DISTRIBUTION           MALE         1,669 (74.24%)           FEMALE         579 (25.76%) |     |
|-----------------------------------|-----|-----------------------------------------------|-------------------------------------------------------------------------------------------------|-----|
| DECEASED                          | 2   | CLICK HERE FOR HEALTH                         |                                                                                                 |     |
| CLUB CANCELLED                    | 85  | CLICK HERE FOR HEALTH ASSESSMENT DATA         | FAMILY UNIT MEMBERS                                                                             | 980 |
| OTHER                             | 143 | - COLOGNETT ST.T.                             | HEAD OF HOUSEHOLD                                                                               | 350 |
| TOTAL                             | 230 |                                               | NON-HEAD OF HOUSEHOLD                                                                           | 630 |