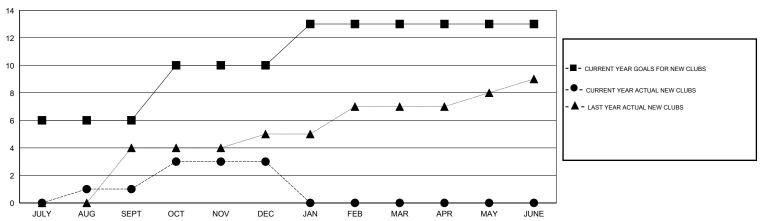

## GMT: Mahesh Pasqual LOCATION INDIA GMT CA 6

| Clubs                 |                  |           |                  |                  | Members               |                    |                                     |                    |                  |
|-----------------------|------------------|-----------|------------------|------------------|-----------------------|--------------------|-------------------------------------|--------------------|------------------|
| RESULTS FOR 2014-2015 |                  |           |                  |                  | RESULTS FOR 2014-2015 |                    |                                     |                    |                  |
| QUARTER               | NEW CLUB<br>GOAL | NEW CLUBS | DROPPED<br>CLUBS | NET<br>GAIN/LOSS | QUARTER               | NEW MEMBER<br>GOAL | CHARTER AND<br>NEW MEMBERS<br>ADDED | DROPPED<br>MEMBERS | NET<br>GAIN/LOSS |
| JULY/AUG/SEPT         | 6                | 1         | 0                | 1                | JULY/AUG/SEPT         | 150                | 173                                 | 62                 | 111              |
| OCT/NOV/DEC           | 4                | 2         | 2                | 0                | OCT/NOV/DEC           | 60                 | 126                                 | 168                | -42              |
| JAN/FEB/MAR           | 3                | 0         | 0                | 0                | JAN/FEB/MAR           | 70                 | 0                                   | 0                  | 0                |
| APR/MAY/JUNE          | 0                | 0         | 0                | 0                | APR/MAY/JUNE          | -30                | 0                                   | 0                  | 0                |

## GOALS AND ACTUAL NEW CLUBS CUMULATIVE